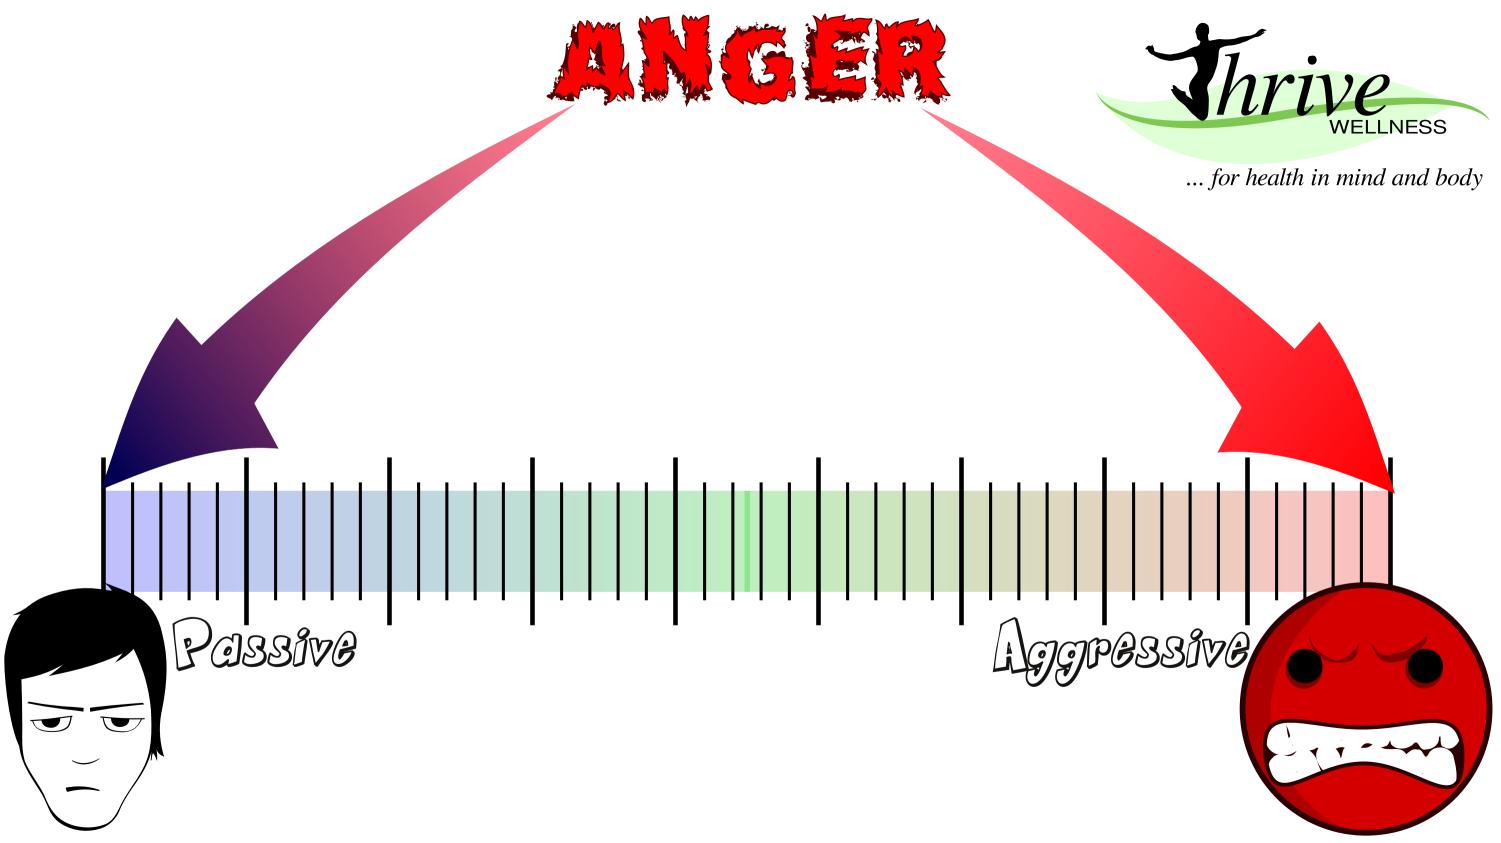

# Attitude

Passive

Meeting your own needs Ignoring the needs of others

## Attitude

Passive

Meeting your own needs Ignoring the needs of others

### **Behaviour**

Shouting Threatening Rage Hitting, throwing or breaking things Violence to people

# Consequences

Scare others Hurt others Destroy relationships Injury to self Police involvement

### **Behaviour** Shouting

Hitting, throwing or breaking things

Threatening

Violence to people

Rage