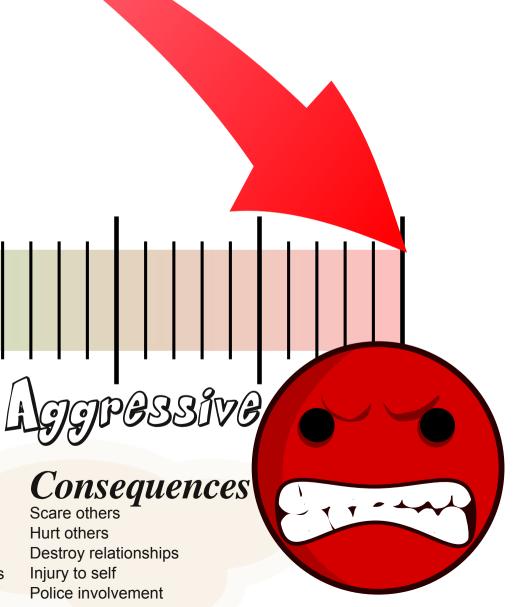

# Consequences

Scare others Hurt others Destroy relationships Injury to self Police involvement