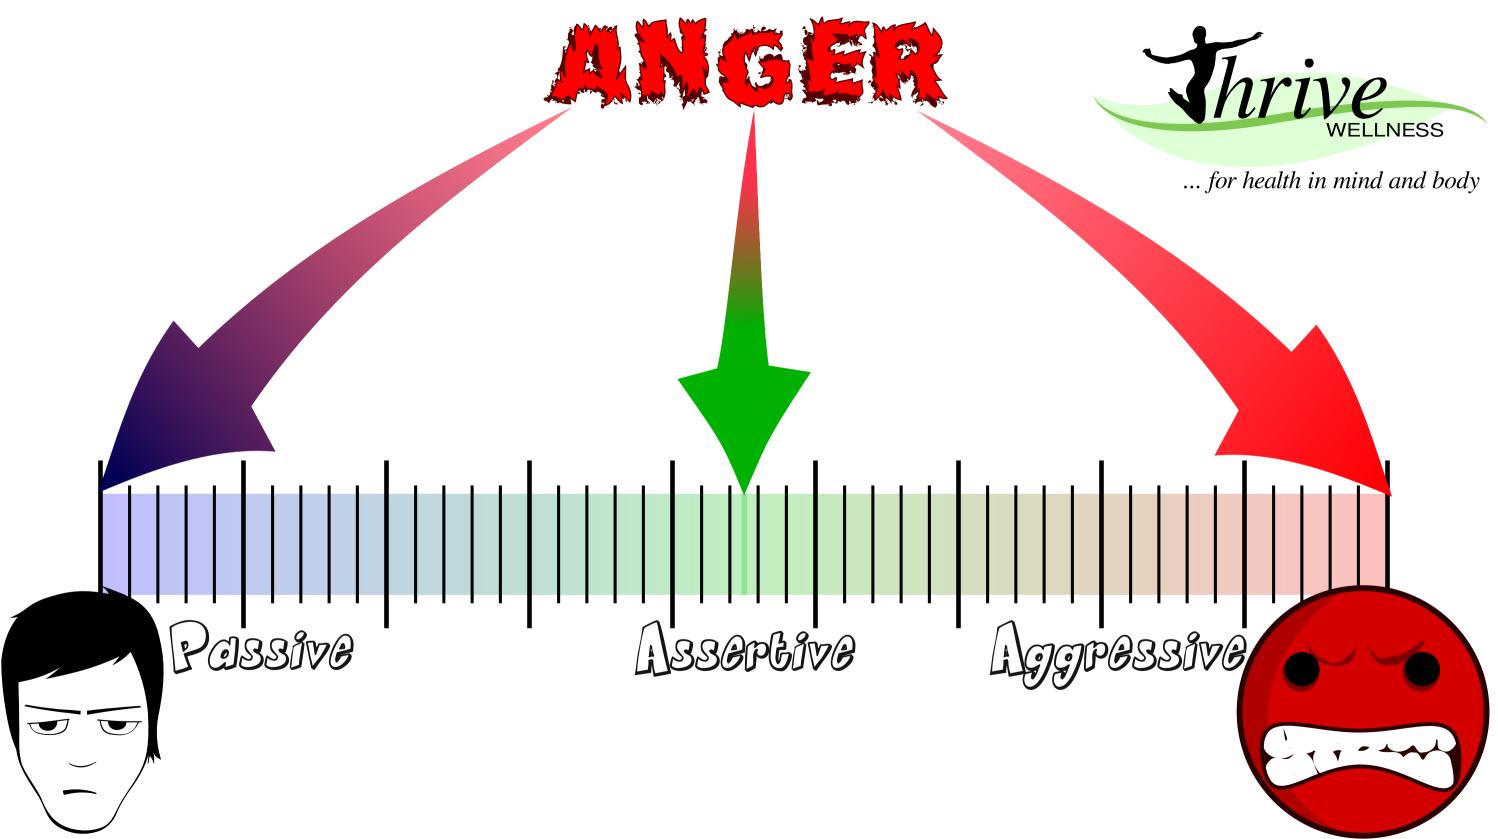

# Attitude

Ignoring your own needs Meeting the needs of others

# Passive

Attitude Ignoring your own needs Meeting the needs of others

## **Behaviour**

Quiet Submissive "Sulking" Silent treatment

# **Behaviour**

Quiet Submissive "Sulking" Silent treatment Consequences

Resentful "Bottled up" emotions

# Attitude

Passive

Meeting your own needs Ignoring the needs of others

### **Behaviour**

Shouting Threatening Rage Hitting, throwing or breaking things Violence to people

# Consequences

Scare others Hurt others Destroy relationships Injury to self Police involvement

# Attitude

Respecting your own needs Respecting the needs of others

## **Behaviour**

Talking Listening Calm but firm

### Consequences More likely to feel heard and respected

More likely to feel heard and respected More likely to have good outcomes for both sides Preserve relationships Solve problems